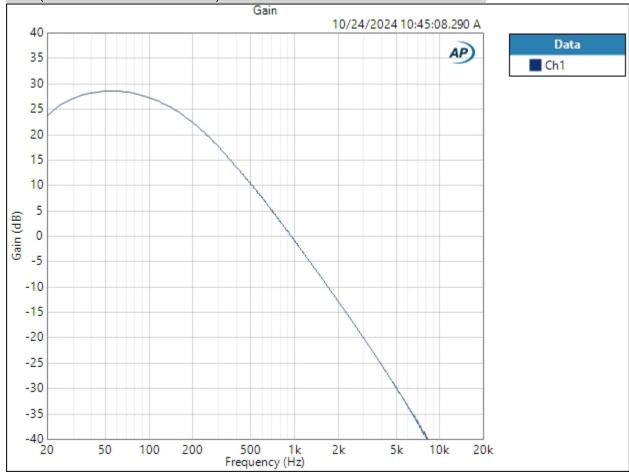

### Signal Path1 : Frequency Response

Start Frequency: 20.0000 Hz
Stop Frequency: 20.0000 kHz
Generator Level: 100.0 mVrms
DC Offset: 0.000 V

EQ: None
Pre-Sweep: 0.000 v

Sweep: 350.0 ms
Extend Acquisition By: 50.00 ms
Secondary Source: None

Measured 1 10/24/2024 10:45:08 AM

#### Gain (10/24/2024 10:45:08.290 AM)

10/24/2024 10:45 AM Page 3 of 6

Signal Path1 : Signal to Noise Ratio

Waveform: Sine

Generator Level: 720.0 mVrms

DC Offset: 0.000 V

Frequency: 40.0000 Hz

High-pass Filter: Elliptic
High-pass Frequency: 20 Hz
Low-pass Filter: Elliptic
Low-pass Frequency: 20 kHz