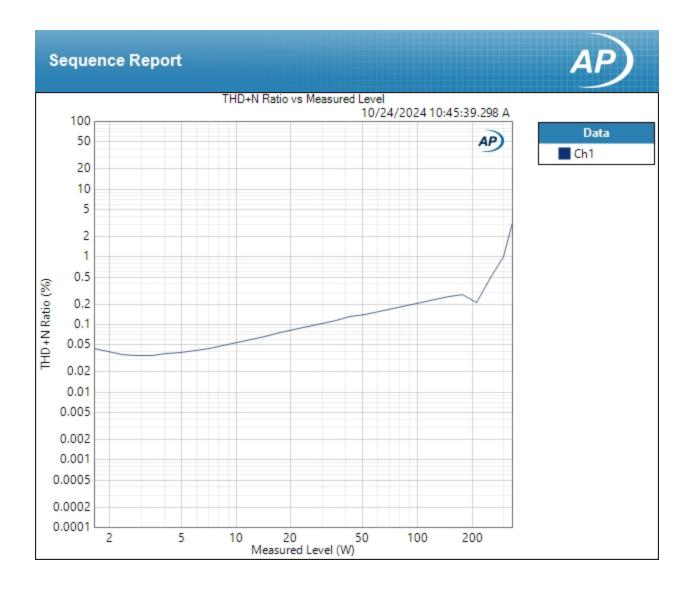

Number of Points: 31

Offset: 0.000 V
High-pass Filter: Elliptic
High-pass Frequency: 20 Hz
Low-pass Filter: Elliptic
Low-pass Frequency: 20 kHz
Weighting Filter: Signal Path

Notch Tuning Mode: Generator Frequency
Measured 1 10/24/2024 10:45:39 AM

THD+N Ratio vs Measured Level (10/24/2024 10:45:39.298 AM)

10/24/2024 10:45 AM Page 5 of 6

Result: V PASSED

10/24/2024 10:45 AM Page 6 of 6